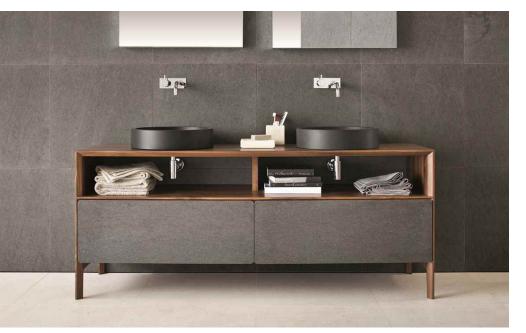

#### FINISHES

FILLED & HONED

HONED

POLISHED

ANTIQUED

TYPE: Basalt FINISHES: As per photos COLOR: Black, Blue/Grey

## USES:

### YES NO

- Exterior Cladding
  Exterior Pavers
- Interior Walls
- Interior Floors
- Countertops (if properly sealed)
- Wet Areas (if properly sealed)
- Pool Coping (if properly sealed)
- Freezing Climates
- Coastal (Salinity) Areas
- High Traffiic Areas