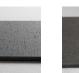

#### FINISHES

FILLED & HONED

HONED

POLISHED

ANTIQUED

TYPE: Basalt FINISHES: As per photos COLOR: Black, Blue/Grey