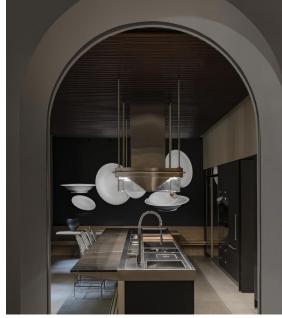

## GRIGIO ARGENTO

TYPE: Limestone

**FINISHES:** As per photos **COLOR:** Blue/Grey

#### **USES:**

#### YES NO

- High Traffiic Areas
- Exterior Cladding
- Exterior Pavers
- Interior Walls
- Interior Floors
- Countertops If properly sealed
- □ Wet Areas (eg Showers) If properly sealed
- Pool Coping (Chlorine resistance) If properly sealed
- ☐ Freezing Climates Only as cladding
- ☐ Coastal (Salinity) Areas