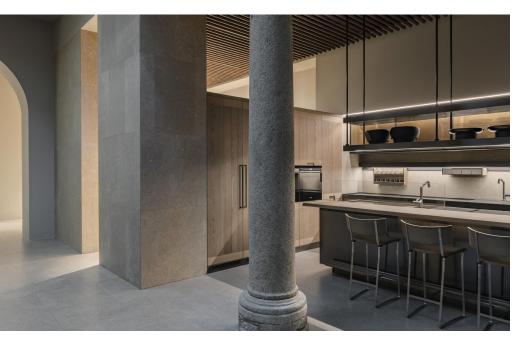

## GRIGIO ARGENTO

TYPE: Limestone

**FINISHES:** As per photos **COLOR:** Blue/Grey

#### **USES:**

#### YES NO

- High Traffiic Areas
- Exterior Cladding
- Exterior Pavers
- Interior Walls
- Interior Floors
- Countertops If properly sealed
- □ Wet Areas (eg Showers) If properly sealed
- Pool Coping (Chlorine resistance) If properly sealed
- ☐ Freezing Climates Only as cladding
- ☐ Coastal (Salinity) Areas