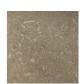

# GRIGIO OLIVO

TYPE: Limestone

FINISHES: As per photos

COLOR: Cream/Beige, Tan/Brown, Green