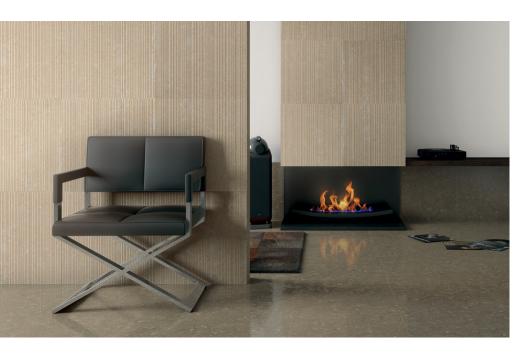

# GRIGIO OLIVO

TYPE: Limestone

FINISHES: As per photos

COLOR: Cream/Beige, Tan/Brown, Green

## **USES:**

# YES NO

- Exterior Cladding
- Exterior Pavers
- Interior Walls
- Interior Floors
- Countertops (if properly sealed)
- Wet Areas (if properly sealed)
- Pool Coping (if properly sealed)
- Freezing Climates
- Coastal (Salinity) Areas
- High Traffiic Areas