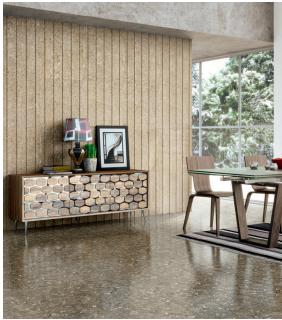

# GRIGIO OLIVO

TYPE: Limestone

FINISHES: As per photos

COLOR: Cream/Beige, Tan/Brown, Green

## **USES:**

# YES NO

- Exterior Cladding
- Exterior Pavers
- Interior Walls
- Interior Floors
- Countertops (if properly sealed)
- Wet Areas (if properly sealed)
- Pool Coping (if properly sealed)
- Freezing Climates
- Coastal (Salinity) Areas
- High Traffiic Areas