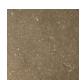

# GRIGIO OLIVO

TYPE: Limestone

FINISHES: As per photos

COLOR: Cream/Beige, Tan/Brown, Green